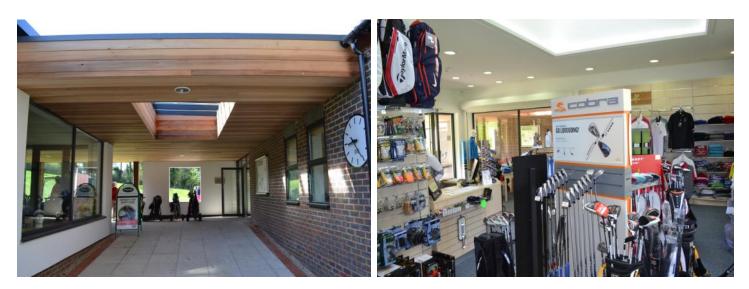

Data Sheet Hockley Golf Club, Winchester

Completed March 2014

Reside Construction were employed to carry out the construction of a new pro shop and extension to the existing Clubhouse at Hockley Golf Club in Winchester. The club, which celebrates its centenary this year, wanted to invest in their continued progression and were delighted with the completed project. The new pro shop, loggia and clubhouse extension are a wonderful addition to a terrific golf course.