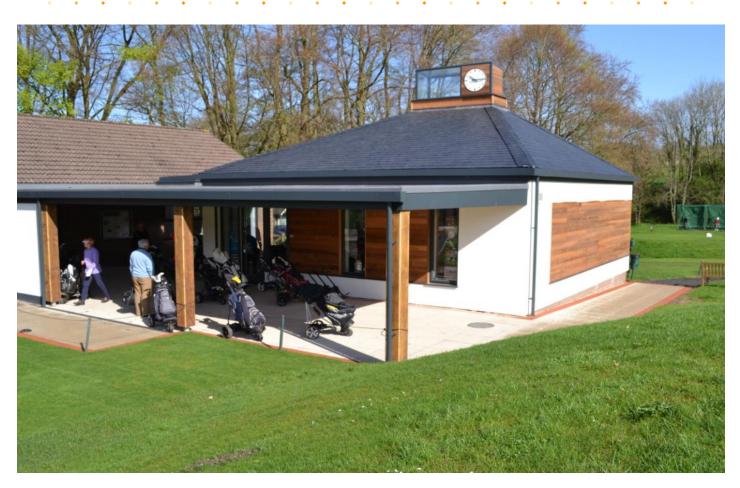

Data Sheet Hockley Golf Club, Winchester

Completed March 2014

Reside Construction were employed to carry out the construction of a new pro shop and extension to the existing Clubhouse at Hockley Golf Club in Winchester. The club, which celebrates its centenary this year, wanted to invest in their continued progression and were delighted with the completed project. The new pro shop, loggia and clubhouse extension are a wonderful addition to a terrific golf course.